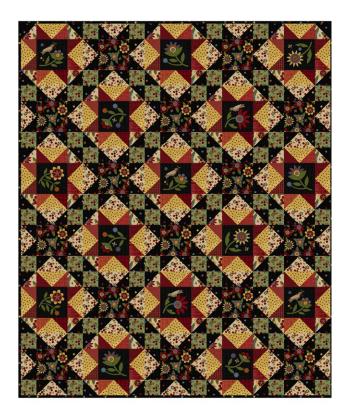

# Sunshine

Fat Quarter friendly quilt pattern by Bonnie Sullivan. Flower Patch Flannel & Woolies Flannel by Bonnie Sullivan for Maywood Studio.

# MAYWOOD STUDIO

Sunshine – Finished size: 60" x 72"