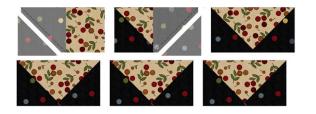

### BLOCK 2

3. Use the  $60 - 3\frac{1}{2}$ " x  $6\frac{1}{2}$ " yellow with black dots rectangles and the 120 –  $3\frac{1}{2}$ " red squares to make the flying geese blocks as shown below – 15 of each of the 4 different color combinations shown below.

4. Using the 30 - 4" black with colored dot squares and the 30 - 4" cream with allover floral squares, make half square triangle blocks as shown. Layer a black and floral square right sides together then sew on both sides of drawn diagonal line, cut apart on line, press and trim finished half square triangle blocks to  $3\frac{1}{2}$ ".