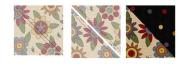

4. Using the 30 - 4" black with colored dot squares and the 30 - 4" cream with allover floral squares, make half square triangle blocks as shown. Layer a black and floral square right sides together then sew on both sides of drawn diagonal line, cut apart on line, press and trim finished half square triangle blocks to  $3\frac{1}{2}$ ".