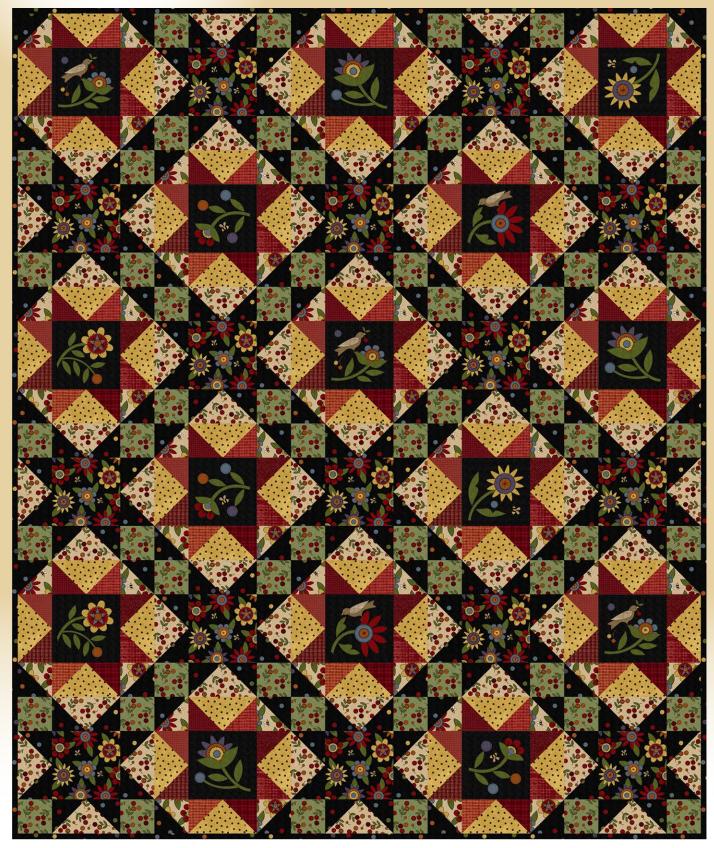

# MAYWOOD STUDIO

Sunshine – Finished size: 60" x 72"

#### Assembly:

There are 2 different blocks in this quilt. Block size is 12½" (finished size – 12")