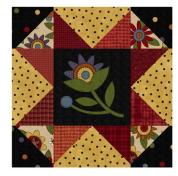

#### Assembly:

There are 2 different blocks in this quilt. Block size is 12½" (finished size – 12")

### BLOCK 2

3. Use the  $60 - 3\frac{1}{2}$ " x  $6\frac{1}{2}$ " yellow with black dots rectangles and the 120 –  $3\frac{1}{2}$ " red squares to make the flying geese blocks as shown below – 15 of each of the 4 different color combinations shown below.

5. Using the flying geese blocks sewn in step 3, the half square triangle blocks sewn in step 4, and the  $15 - 6\frac{1}{2}$ " fussy cut squares, sew 15 blocks as shown below.

6. Now sew the quilt together alternating blocks and arranging the center motif as pleases you.