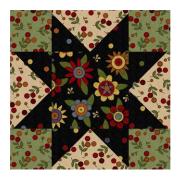

2. Using the flying geese blocks made in step 1,  $15 - 6\frac{1}{2}$ " black with allover floral squares, and the  $60 - 3\frac{1}{2}$ " green with berries squares, make 15 blocks as shown.

5. Using the flying geese blocks sewn in step 3, the half square triangle blocks sewn in step 4, and the  $15 - 6\frac{1}{2}$ " fussy cut squares, sew 15 blocks as shown below.

6. Now sew the quilt together alternating blocks and arranging the center motif as pleases you.