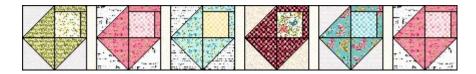

### **Constructing Letter Block**

1. Draw a diagonal line on the wrong side of (1) 5 1/4" x 5 1/4" Fabric A square. Place square, right sides together, on (1) 5 1/4" x 5 1/4" Fabric B square. Sew 1/4" away from, on right and left sides of drawn line. Cut along drawn line. Open and press to yield (2) HST units. Square to 4 1/2"

Repeat to make a total of (4) HST units. Block will use (3). Save remaining unit for additional blocks.

2. Sew (1) 1 3/4" x 3 3/4" Fabric B rectangle to the right of (1) 3 3/4" x 3 3/4" Fabric C square, followed by (1) 1 3/4" x 4 1/2" Fabric B rectangle to the top of Fabric C square.

3. Sew together 3 HST units and the sewn unit made in step 2 to complete (1) letter block. Refer to cutting chart for fabric guide to make all the blocks needed for quilt top.