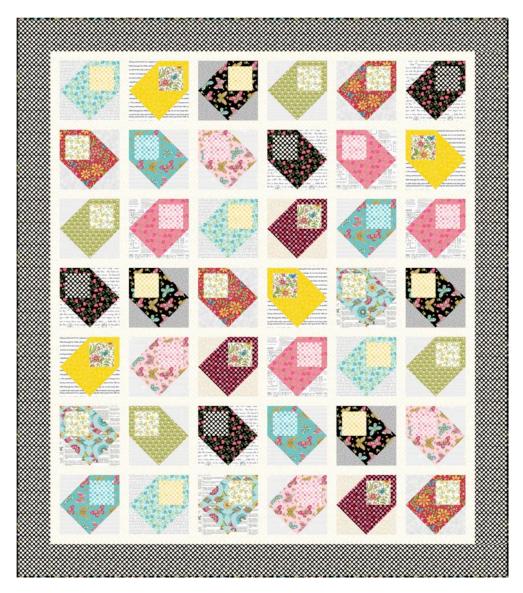

# Mail Day (65 1/4" x 74 1/2") Finished Block Size: 8" x 8"

Designed by Wendy Sheppard using Lori's Art Garden, Fine Print and Hopscotch Fabrics for RJR Fabrics

Supplies List:

1 1/2y: 3249-01 1 1/8y: 3249-02 or 3249-07

2. Outer border. Sew (2) 4 3/4" x 66 1/2" Garden Dots Aqua or Garden Dots Cream Black strips to the opposite long sides of quilt center, followed by (2) 4 3/4" x 65 3/4" Garden Dots Aqua or Garden Dtos Cream Black strips to the remaining opposite short sides of quilt center to complete quilt top.