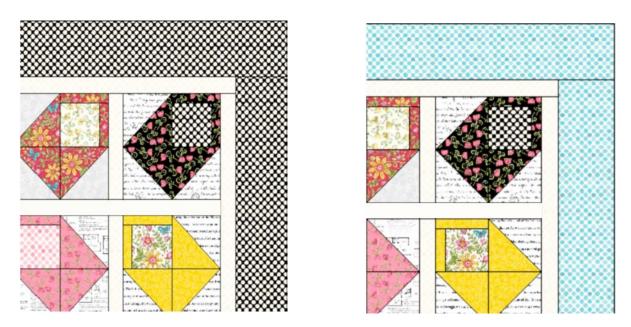

#### **Quilt Top Assembly**

1. Inner border. Sew (2) 1 3/4" x 64" Garden Dots Cream strips to the opposite long sides of quilt center, followed by (2) 1 3/4" x 57 1/4" Garden Dots Cream strips to the remaining opposite short sides of quilt center.

2. Outer border. Sew (2) 4 3/4" x 66 1/2" Garden Dots Aqua or Garden Dots Cream Black strips to the opposite long sides of quilt center, followed by (2) 4 3/4" x 65 3/4" Garden Dots Aqua or Garden Dtos Cream Black strips to the remaining opposite short sides of quilt center to complete quilt top.