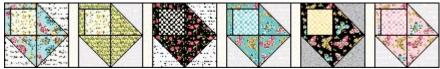

### **Constructing Letter Block**

1. Draw a diagonal line on the wrong side of (1) 5 1/4" x 5 1/4" Fabric A square. Place square, right sides together, on (1) 5 1/4" x 5 1/4" Fabric B square. Sew 1/4" away from, on right and left sides of drawn line. Cut along drawn line. Open and press to yield (2) HST units. Square to 4 1/2"

Repeat to make a total of (4) HST units. Block will use (3). Save remaining unit for additional blocks.

2. Sew (1) 1 3/4" x 3 3/4" Fabric B rectangle to the right of (1) 3 3/4" x 3 3/4" Fabric C square, followed by (1) 1 3/4" x 4 1/2" Fabric B rectangle to the top of Fabric C square.

3. Sew together 3 HST units and the sewn unit made in step 2 to complete (1) letter block. Refer to cutting chart for fabric guide to make all the blocks needed for quilt top.