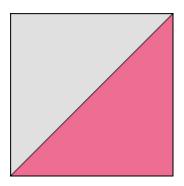

### **Constructing Letter Block**

1. Draw a diagonal line on the wrong side of (1) 5 1/4" x 5 1/4" Fabric A square. Place square, right sides together, on (1) 5 1/4" x 5 1/4" Fabric B square. Sew 1/4" away from, on right and left sides of drawn line. Cut along drawn line. Open and press to yield (2) HST units. Square to 4 1/2"