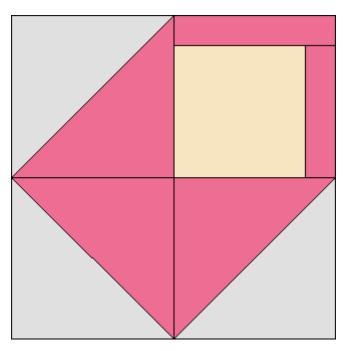

3. Sew together 3 HST units and the sewn unit made in step 2 to complete (1) letter block. Refer to cutting chart for fabric guide to make all the blocks needed for quilt top.