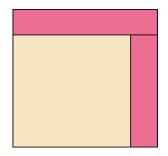

Repeat to make a total of (4) HST units. Block will use (3). Save remaining unit for additional blocks.

2. Sew (1) 1 3/4" x 3 3/4" Fabric B rectangle to the right of (1) 3 3/4" x 3 3/4" Fabric C square, followed by (1) 1 3/4" x 4 1/2" Fabric B rectangle to the top of Fabric C square.