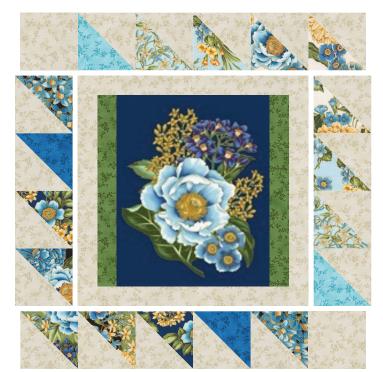

**Step 5:** Arrange the HSTs and D squares as shown for Block 1, noting the fabric placement and HST orientation. This placement and orientation is different in each block, so work slowly and carefully here.

**Step 8:** Repeat the process in Steps 3-7 to make Blocks 2-9. The HST placement in each is unique, so it is recommended to assemble each block one by one, rather than assembly line style. Note that a Fabric B rectangle is used in place of a Fabric A rectangle in Block 5.

Block 2

Block 3

Block 4

Block 5

Block 6

Block 7

Block 8

Block 9

**Step 9:** Arrange the Blocks together as indicated in the Quilt Assembly Diagram. Sew each row together, using block sashing strips between each block. Press seams toward the sashing. Repeat to make three block rows.