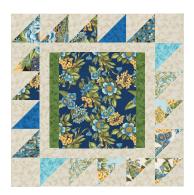

**Step 5:** Arrange the HSTs and D squares as shown for Block 1, noting the fabric placement and HST orientation. This placement and orientation is different in each block, so work slowly and carefully here.

Block 2

Block 3

Block 4

Block 5

Block 6

Block 7

Block 8

Block 9