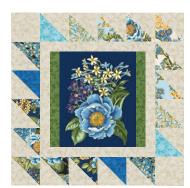

# **FLORAL VIEWS**

Designed by Elise Lea for RK www.robertkaufman.com

Featuring AVERY HITT

Finished quilt measures: 71" x 71"

Quilt shown in "BLUE" colorstory. For alternate "LAVENDER" colorstory see pages 8-9.

**Step 5:** Arrange the HSTs and D squares as shown for Block 1, noting the fabric placement and HST orientation. This placement and orientation is different in each block, so work slowly and carefully here.

Block 2

Block 3

Block 4

Block 5

Block 6

Block 7

Block 8

Block 9