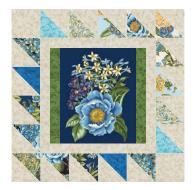

# **FLORAL VIEWS**

Designed by Elise Lea for RK www.robertkaufman.com

Featuring AVERY HITT

Finished quilt measures: 71" x 71"

Quilt shown in "BLUE" colorstory. For alternate "LAVENDER" colorstory see pages 8-9.

**Step 5:** Arrange the HSTs and D squares as shown for Block 1, noting the fabric placement and HST orientation. This placement and orientation is different in each block, so work slowly and carefully here.

Block 2

Block 3

Block 4

Block 5

Block 6

Block 7

Block 8

Block 9

**Step 9:** Arrange the Blocks together as indicated in the Quilt Assembly Diagram. Sew each row together, using block sashing strips between each block. Press seams toward the sashing. Repeat to make three block rows.