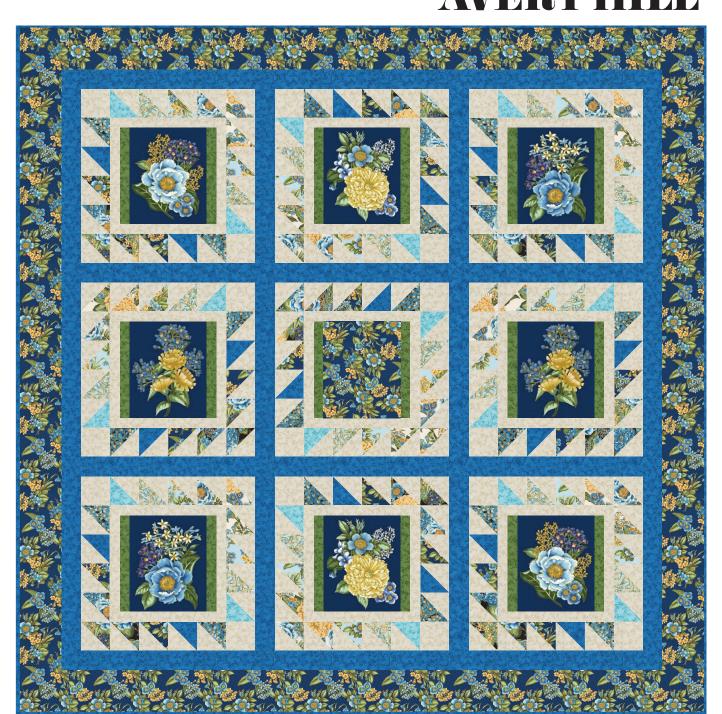

# **FLORAL VIEWS**

Designed by Elise Lea for RK www.robertkaufman.com

Featuring AVERY HITT

Finished quilt measures: 71" x 71"

Quilt shown in "BLUE" colorstory. For alternate "LAVENDER" colorstory see pages 8-9.

**Step 5:** Arrange the HSTs and D squares as shown for Block 1, noting the fabric placement and HST orientation. This placement and orientation is different in each block, so work slowly and carefully here.

**Step 6:** Sew the HSTs on the left and right edges of the block together to form a strip of four HSTs. Sew to the left and right edge of the block and press.

**Step 7:** Sew the HSTs and squares on the top and bottom edges of the block together to form a strip of six. Sew to the top and bottom edges of the block and press. The resulting block will measure 18-1/2" square.

**Step 8:** Repeat the process in Steps 3-7 to make Blocks 2-9. The HST placement in each is unique, so it is recommended to assemble each block one by one, rather than assembly line style. Note that a Fabric B rectangle is used in place of a Fabric A rectangle in Block 5.

Block 2

Block 3

Block 4

Block 5

Block 6

Block 7

Block 8

Block 9

**Step 9:** Arrange the Blocks together as indicated in the Quilt Assembly Diagram. Sew each row together, using block sashing strips between each block. Press seams toward the sashing. Repeat to make three block rows.

**Step 10:** Sew the four row sashing strips and three block rows together. Press seams open or to the sashing. Sew the side sashing strips to the left and right edges of the quilt center. Press.

**Step 11:** Sew the side outer borders to the sides of the quilt center. Press toward the borders. Sew the top and bottom outer borders to the quilt center. Press toward the borders.