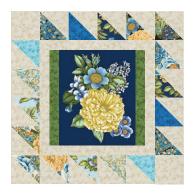

**Step 5:** Arrange the HSTs and D squares as shown for Block 1, noting the fabric placement and HST orientation. This placement and orientation is different in each block, so work slowly and carefully here.

**Step 8:** Repeat the process in Steps 3-7 to make Blocks 2-9. The HST placement in each is unique, so it is recommended to assemble each block one by one, rather than assembly line style. Note that a Fabric B rectangle is used in place of a Fabric A rectangle in Block 5.

Block 2

Block 3

Block 4

Block 5

Block 6

Block 7

Block 8

Block 9