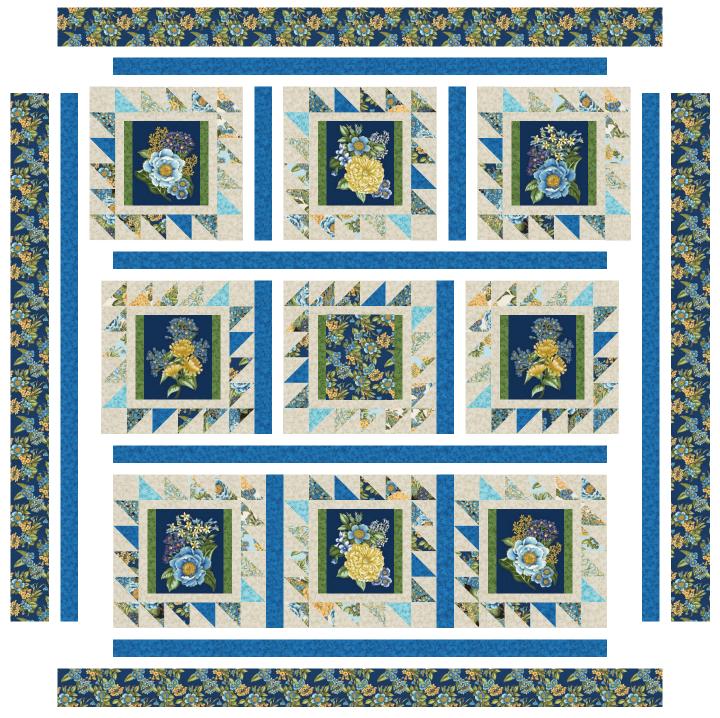

**Step 9:** Arrange the Blocks together as indicated in the Quilt Assembly Diagram. Sew each row together, using block sashing strips between each block. Press seams toward the sashing. Repeat to make three block rows.

**Step 10:** Sew the four row sashing strips and three block rows together. Press seams open or to the sashing. Sew the side sashing strips to the left and right edges of the quilt center. Press.

**Step 11:** Sew the side outer borders to the sides of the quilt center. Press toward the borders. Sew the top and bottom outer borders to the quilt center. Press toward the borders.