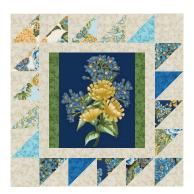

**Step 5:** Arrange the HSTs and D squares as shown for Block 1, noting the fabric placement and HST orientation. This placement and orientation is different in each block, so work slowly and carefully here.

Block 2

Block 3

Block 4

Block 5

Block 6

Block 7

Block 8

Block 9