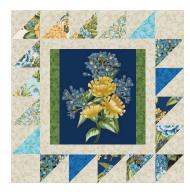

**Step 5:** Arrange the HSTs and D squares as shown for Block 1, noting the fabric placement and HST orientation. This placement and orientation is different in each block, so work slowly and carefully here.

Block 2

Block 3

Block 4

Block 5

Block 6

Block 7

Block 8

Block 9