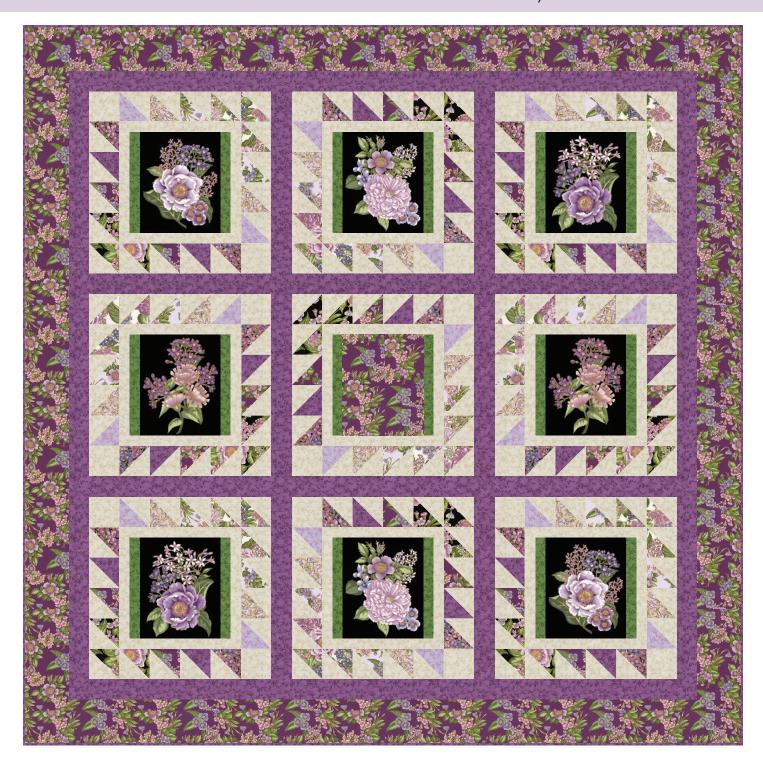

Block 5.



Block 2



Block 3



Block 4



Block 5



Block 6



Block 7



Block 8



Block 9



**Step 9:** Arrange the Blocks together as indicated in the Quilt Assembly Diagram. Sew each row together, using block sashing strips between each block. Press seams toward the sashing. Repeat to make three block rows.

**Step 10:** Sew the four row sashing strips and three block rows together. Press seams open or to the sashing. Sew the side sashing strips to the left and right edges of the quilt center. Press.

**Step 11:** Sew the side outer borders to the sides of the quilt center. Press toward the borders. Sew the top and bottom outer borders to the quilt center. Press toward the borders.

Your quilt top is complete. Baste, quilt, bind and enjoy!

# FLORAL VIEWS - Lavender Colorstory



# FLORAL VIEWS - Lavender Colorstory

# Fabric and Supplies Needed

Fabric amounts based on yardage that is 42" wide.

| Color   | Fabric                                          | Name/SKU                  | Yardage                                        | Color     | Fabric   | Name/SKU                                         | Yardage  |
|---------|-------------------------------------------------|---------------------------|------------------------------------------------|-----------|----------|--------------------------------------------------|----------|
|         | A                                               | SRKM-17987-23<br>LAVENDER | 2/3 yard<br>(one full<br>panel)                |           | G        | SRKM-17988-23<br>LAVENDER                        | 1/4 yard |
|