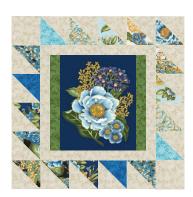

**Step 5:** Arrange the HSTs and D squares as shown for Block 1, noting the fabric placement and HST orientation. This placement and orientation is different in each block, so work slowly and carefully here.

**Step 8:** Repeat the process in Steps 3-7 to make Blocks 2-9. The HST placement in each is unique, so it is recommended to assemble each block one by one, rather than assembly line style. Note that a Fabric B rectangle is used in place of a Fabric A rectangle in Block 5.

Block 2

Block 3

Block 4

Block 5

Block 6

Block 7

Block 8

Block 9