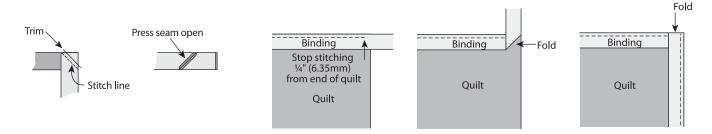

39 ½" x 45 ½" (100.33cm x 115.57cm)

www.3wishesfabric.com page 3

- 7. Once quilting is complete, square up corners and edges, trimming excess backing and batting even with the quilt top.
- 8. To make the Seahorses binding, remove selvages and sew the short ends of the five 2 ½" x wof (6.35cm x 106.68cm) strips RST end to end at a 45° angle to make one continuous strip; press seams open. Press one short end ¼" (6.35mm) to the **wrong** side. Fold in half lengthwise with **wrong** sides together; press. Leaving a 2" (5.08cm) tail on the folded end, place cut edges of folded binding even with the edge of the quilt top and sew, mitering the corners. Overlap ends, trim any excess and finish sewing the binding. Fold binding over to back and hand stitch.