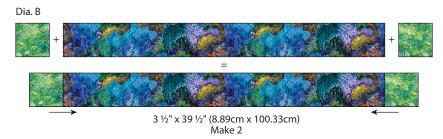

3. Place two Bubbles squares (3 ½" x 3 ½" / 8.89cm x 8.89cm) on each end of one Coral Reef rectangle (3 ½" x 33 ½" / 8.89cm x 85.09cm) yo make the Top Border as shown in Diagram B. Pin RST and sew; press. Repeat to make the Bottom Border (3 ½" x 39 ½" / 8.89cm x 100.33cm).