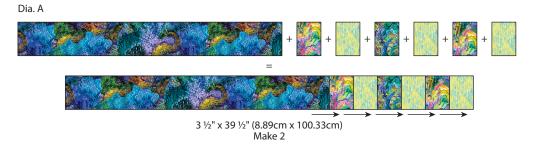

Seahorses (14611 – Blue) / 18" x wof (45.72cm x 106.68cm)

Cut 5 - 2 1/2" x wof (6.35cm x 106.68cm)

2. Place one Coral Reef rectangle (3 ½" x 27 ½" / 8.89cm x 69.85cm), three Waves rectangles (2 ½" x 3 ½" / 6.35cm x 8.89cm) and three Reflection rectangles (2 ½" x 3 ½" / 6.35cm x 8.89cm) as shown in Diagram A. Pin RST and sew; press. Repeat to make two Side Borders (3 ½" x 39 ½" / 8.89cm x 100.33cm).