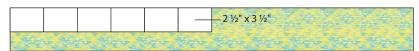

Waves (14612 – Multi) / 4 1/2" x wof (11.43cm x 106.68cm)

Cut 6 - 2 1/2" x 3 1/2" (6.35cm x 8.89cm)

| 2 ½" x wof |  |
|------------|--|
|            |  |
|            |  |
|            |  |
|            |  |
|            |  |