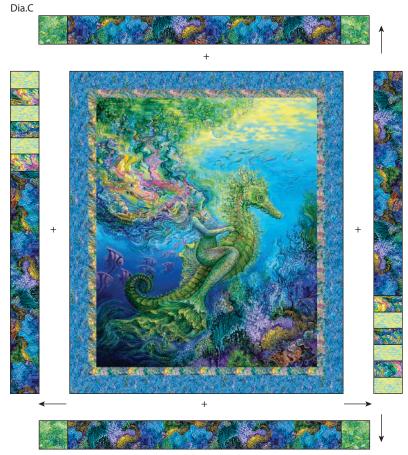

- 4. Refer to Diagram C to add the Borders to the Fussy Cut Mermaid Panel rectangle (33 ½" x 39 ½" / 85.09cm x 100.33cm). Place the Side Borders as shown. **Note:** The borders are turned 180° from each other. Pin RST matching centers and ends and sew to the sides; press. Place the Top and Bottom Borders as shown. Pin RST matching the centers and seams and sew to top and bottom edges; press. The finished quilt top should measure 39 ½" x 45 ½" (100.33cm x 115.57cm).
- 5. The 1 ½ yards (137.16cm) of Mermaids backing is sufficient to cover the length and width of the top. If using a long arm machine to quilt, extra fabric basted onto backing edges might be necessary.
- 6. Press finished quilt top and backing. Tape the backing **wrong** side up to a firm surface. Layer batting and quilt top (right side up). Baste the layers together with safety pins. Quilt as desired.