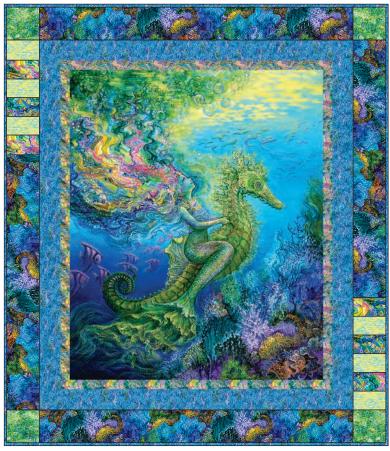

# Mystic Ocean Quilt

Finished Size: 39 ½" x 45 ½" (100.33cm x 115.57cm)

- 4. Refer to Diagram C to add the Borders to the Fussy Cut Mermaid Panel rectangle (33 ½" x 39 ½" / 85.09cm x 100.33cm). Place the Side Borders as shown. **Note:** The borders are turned 180° from each other. Pin RST matching centers and ends and sew to the sides; press. Place the Top and Bottom Borders as shown. Pin RST matching the centers and seams and sew to top and bottom edges; press. The finished quilt top should measure 39 ½" x 45 ½" (100.33cm x 115.57cm).
- 5. The 1 ½ yards (137.16cm) of Mermaids backing is sufficient to cover the length and width of the top. If using a long arm machine to quilt, extra fabric basted onto backing edges might be necessary.
- 6. Press finished quilt top and backing. Tape the backing **wrong** side up to a firm surface. Layer batting and quilt top (right side up). Baste the layers together with safety pins. Quilt as desired.