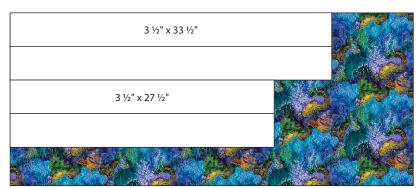

Coral Reef (14607 – Multi) / 18" x wof (45.72cm x 106.68cm) Cut 2 – 3 ½" x 33 ½" (8.89cm x 85.09cm) Cut 2 – 3 ½" x 27 ½" (8.89cm x 69.85cm)

| 3 ½" |                                                                                                                                                                                                                                                                                                                                                                                                                                                                                                                                                                                                                                                                                                                                                                                                                                                                                                                                                                                                                                                                                                                                                                                                                                                                                                                                                                                                                                                                                                                                                                                                                                                                                                                                                                                                                                                                                                                                                                                                                                                                                                                                |
|------|--------------------------------------------------------------------------------------------------------------------------------------------------------------------------------------------------------------------------------------------------------------------------------------------------------------------------------------------------------------------------------------------------------------------------------------------------------------------------------------------------------------------------------------------------------------------------------------------------------------------------------------------------------------------------------------------------------------------------------------------------------------------------------------------------------------------------------------------------------------------------------------------------------------------------------------------------------------------------------------------------------------------------------------------------------------------------------------------------------------------------------------------------------------------------------------------------------------------------------------------------------------------------------------------------------------------------------------------------------------------------------------------------------------------------------------------------------------------------------------------------------------------------------------------------------------------------------------------------------------------------------------------------------------------------------------------------------------------------------------------------------------------------------------------------------------------------------------------------------------------------------------------------------------------------------------------------------------------------------------------------------------------------------------------------------------------------------------------------------------------------------|
| X    |                                                                                                                                                                                                                                                                                                                                                                                                                                                                                                                                                                                                                                                                                                                                                                                                                                                                                                                                                                                                                                                                                                                                                                                                                                                                                                                                                                                                                                                                                                                                                                                                                                                                                                                                                                                                                                                                                                                                                                                                                                                                                                                                |
| 3 ½" | Strate with the control of the contr |

3. Place two Bubbles squares (3 ½" x 3 ½" / 8.89cm x 8.89cm) on each end of one Coral Reef rectangle (3 ½" x 33 ½" / 8.89cm x 85.09cm) yo make the Top Border as shown in Diagram B. Pin RST and sew; press. Repeat to make the Bottom Border (3 ½" x 39 ½" / 8.89cm x 100.33cm).