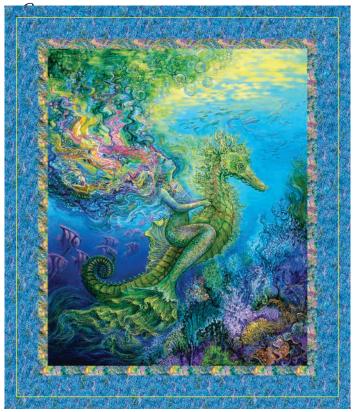

# Cutting

1. Use a rotary cutter and acrylic ruler to cut the number of pieces from each fabric listed below.

Panel (14606 – Multi) / 1 yd Panel (91.44cm x 106.68cm) Fussy Cut 1 – 33 ½" x 39 ½" (85.09cm x 100.33cm)