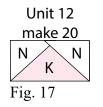

8. Repeat Step 7 and refer to Figures 20-22 for component identification, placement and orientation to make (10) Unit 15 squares, (10) Unit 16 squares and (10) Unit 17 squares.

9. Sew together (1) Unit 1 square, (1) 2" x 3 <sup>1</sup>/<sub>2</sub>" Fabric M strip, (1) Unit 14 square, (1) 2" x 3  $\frac{1}{2}$ " Fabric M strip and (1) Unit 1 square, in that order from left to right, to make Row One (Fig. 23).