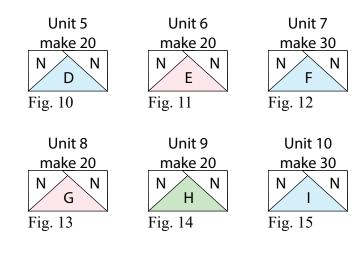

Unit 3

В

Ν

5. Repeat Steps 3-4 to make (30) Unit 3 strips total.

6. Repeat Steps 3-4 and refer to Figures 9-18 for fabric identification, placement and seam direction to make the indicated number of unit strips for Unit 4 through Unit 13.

Unit 11 make 20 Ν Ν J Fig. 16

7. Sew (1) Unit 3 strip to the top of (1) Unit 4 strip lengthwise to make (1) 3 <sup>1</sup>/<sub>2</sub>" Unit 14 square (Fig. 19). Repeat to make (10) Unit 14 squares total.