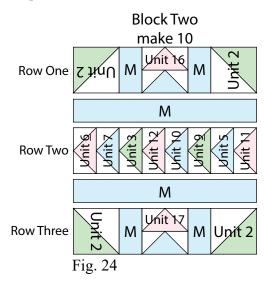

## DOROTHY JEANS FLOWER GARDEN Page 5

14. Repeat Steps 9-12 and refer to Figure 24 for component identification, placement and orientation to make (10)  $12 \frac{1}{2}$ " Block Two squares.

15. Sew together (2) Block One squares and (2) Block Two squares, alternating them from left to right, to make Row One (Fig. 25). Repeat to make Row Three and Row Five.