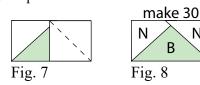

4. Place another 2" Fabric N square on the right side of the 2" x 3 <sup>1</sup>/<sub>2</sub>" Fabric B strip, right sides together (Fig. 7). Sew across the diagonal of the square from the upper left corner to the lower right corner (Fig. 7). Flip open the triangle formed and press. Trim away the excess fabric from behind the triangle, leaving a <sup>1</sup>/<sub>4</sub>" seam allowance to make (1) Unit 3 strip (Fig. 8).

Unit 3

В

Ν

5. Repeat Steps 3-4 to make (30) Unit 3 strips total.

6. Repeat Steps 3-4 and refer to Figures 9-18 for fabric identification, placement and seam direction to make the indicated number of unit strips for Unit 4 through Unit 13.