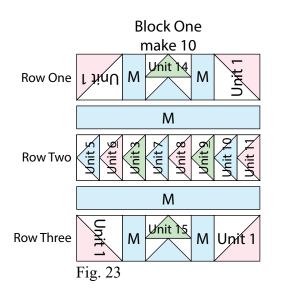

8. Repeat Step 7 and refer to Figures 20-22 for component identification, placement and orientation to make (10) Unit 15 squares, (10) Unit 16 squares and (10) Unit 17 squares.

9. Sew together (1) Unit 1 square, (1) 2" x 3 <sup>1</sup>/<sub>2</sub>" Fabric M strip, (1) Unit 14 square, (1) 2" x 3  $\frac{1}{2}$ " Fabric M strip and (1) Unit 1 square, in that order from left to right, to make Row One (Fig. 23).

10. Sew together (8) assorted unit strips lengthwise to make Row Two (Fig. 23).

11. Sew together (1) Unit 1 square, (1) 2" x 3 <sup>1</sup>/<sub>2</sub>" Fabric M strip, (1) Unit 15 square, (1) 2" x 3 <sup>1</sup>/<sub>2</sub>" Fabric M strip and (1) Unit 1 square, in that order from left to right, to make Row Three (Fig. 23).

12. Sew together the (3) rows from Steps 9-11 in numerical order and (2) 2" x 12 <sup>1</sup>/<sub>2</sub>" Fabric M strips, lengthwise and alternating them from top to bottom, to make (1)  $12 \frac{1}{2}$ " Block One square (Fig. 23).

13. Repeat Steps 9-12 to make (10) Block One squares total.