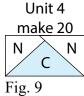

Unit 3

В

Ν

5. Repeat Steps 3-4 to make (30) Unit 3 strips total.

6. Repeat Steps 3-4 and refer to Figures 9-18 for fabric identification, placement and seam direction to make the indicated number of unit strips for Unit 4 through Unit 13.