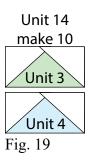

Unit 11 make 20 Ν Ν J Fig. 16

7. Sew (1) Unit 3 strip to the top of (1) Unit 4 strip lengthwise to make (1) 3 <sup>1</sup>/<sub>2</sub>" Unit 14 square (Fig. 19). Repeat to make (10) Unit 14 squares total.