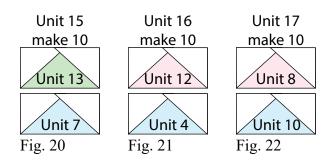

8. Repeat Step 7 and refer to Figures 20-22 for component identification, placement and orientation to make (10) Unit 15 squares, (10) Unit 16 squares and (10) Unit 17 squares.

9. Sew together (1) Unit 1 square, (1) 2" x 3 <sup>1</sup>/<sub>2</sub>" Fabric M strip, (1) Unit 14 square, (1) 2" x 3  $\frac{1}{2}$ " Fabric M strip and (1) Unit 1 square, in that order from left to right, to make Row One (Fig. 23).