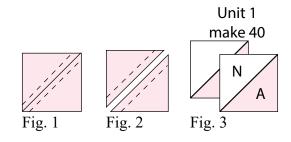

#### **Block Assembly**

Note: Pay attention to the unit orientations when assembling the various components. Use a ¼" seam allowance with right sides together (RST) unless otherwise noted.

1. Place (1) 3  $\frac{7}{8}$ " Fabric A square on top of (1) 3  $\frac{7}{8}$ " Fabric N square, right sides together. Draw a line across the diagonal of the top square (Fig. 1). Sew  $\frac{1}{4}$ " away from each side of the drawn diagonal line (Fig. 1). Cut the (2) squares apart on the drawn diagonal line (Fig. 2) to make (2) half-square triangles. Trim the half-square triangles to measure 3  $\frac{1}{2}$ " square to make (2) Unit 1 squares (Fig. 3). Repeat to make (40) Unit 1 squares total.