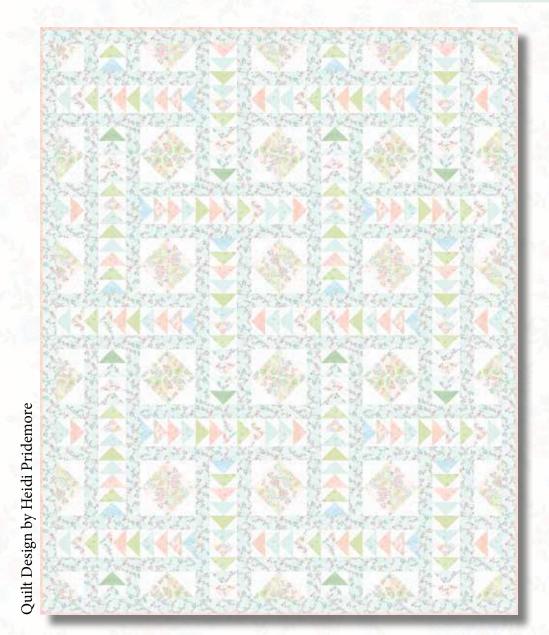

### DOROTHY JEANS FLOWER GARDEN Page 6 Quilt 2

Quilt Layout

Every effort has been made to ensure that all projects are error free. All the information is presented in good faith, however no warranty can be given nor results guaranteed as we have no control over the execution of instructions. Therefore, we assume no responsibility for the use of this information or damages that may occur as a result. When errors are brought to our attention, we make every effort to correct and post a revision as soon as possible. Please make sure to check <u>www.henryglassfabrics.net</u> for pattern updates prior to starting the project. We also recommend that you test the project prior to cutting for kits. Finally, all free projects are intended to remain free to you and are **not for resale**.

#### **Quilt Top Assembly**

(Follow the Quilt Layout while assembling the quilt top.) 18. Sew (1) 2" x 60  $\frac{1}{2}$ " Fabric M strip to each side of the Center Block. Sew (1) 2" x 51  $\frac{1}{2}$ " Fabric M strip to the top and to the bottom of the Center Block to make the quilt top.

16. Sew together (2) Block Two squares and (2) Block One squares, alternating them from left to right, to make Row Two (Fig. 25). Repeat to make Row Four.

17. Sew together the (5) Rows from Steps 15-16, lengthwise and in numerical order from the top to the bottom, to make  $48 \frac{1}{2}$ " x 60  $\frac{1}{2}$ " Center Block (Fig. 25).