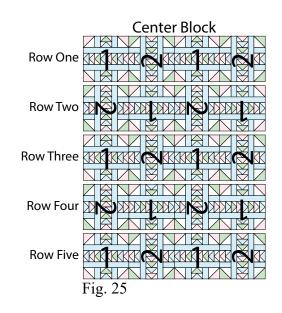

## DOROTHY JEANS FLOWER GARDEN Page 5

14. Repeat Steps 9-12 and refer to Figure 24 for component identification, placement and orientation to make (10)  $12 \frac{1}{2}$ " Block Two squares.

15. Sew together (2) Block One squares and (2) Block Two squares, alternating them from left to right, to make Row One (Fig. 25). Repeat to make Row Three and Row Five.

16. Sew together (2) Block Two squares and (2) Block One squares, alternating them from left to right, to make Row Two (Fig. 25). Repeat to make Row Four.

17. Sew together the (5) Rows from Steps 15-16, lengthwise and in numerical order from the top to the bottom, to make  $48 \frac{1}{2}$ " x 60  $\frac{1}{2}$ " Center Block (Fig. 25).