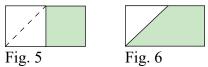

### Page 4 **DOROTHY JEANS FLOWER GARDEN**

3. Place (1) 2" Fabric N square on the left side of (1) 2" x 3 <sup>1</sup>/<sub>2</sub>" Fabric B strip, right sides together (Fig. 5). Sew across the diagonal of the square from the upper right corner to the lower left corner (Fig. 5). Flip open the triangle formed and press. Trim away the excess fabric from behind the triangle, leaving a <sup>1</sup>/<sub>4</sub>" seam allowance (Fig. 6).

4. Place another 2" Fabric N square on the right side of the 2" x 3 <sup>1</sup>/<sub>2</sub>" Fabric B strip, right sides together (Fig. 7). Sew across the diagonal of the square from the upper left corner to the lower right corner (Fig. 7). Flip open the triangle formed and press. Trim away the excess fabric from behind the triangle, leaving a <sup>1</sup>/<sub>4</sub>" seam allowance to make (1) Unit 3 strip (Fig. 8).