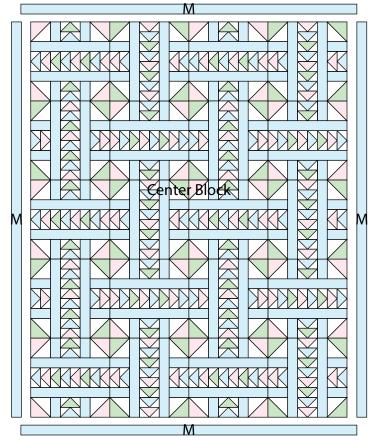

#### **Quilt Top Assembly**

(Follow the Quilt Layout while assembling the quilt top.) 18. Sew (1) 2" x 60  $\frac{1}{2}$ " Fabric M strip to each side of the Center Block. Sew (1) 2" x 51  $\frac{1}{2}$ " Fabric M strip to the top and to the bottom of the Center Block to make the quilt top.

### DOROTHY JEANS FLOWER GARDEN Page 6 Quilt 2

Quilt Layout

Every effort has been made to ensure that all projects are error free. All the information is presented in good faith, however no warranty can be given nor results guaranteed as we have no control over the execution of instructions. Therefore, we assume no responsibility for the use of this information or damages that may occur as a result. When errors are brought to our attention, we make every effort to correct and post a revision as soon as possible. Please make sure to check <u>www.henryglassfabrics.net</u> for pattern updates prior to starting the project. We also recommend that you test the project prior to cutting for kits. Finally, all free projects are intended to remain free to you and are **not for resale**.