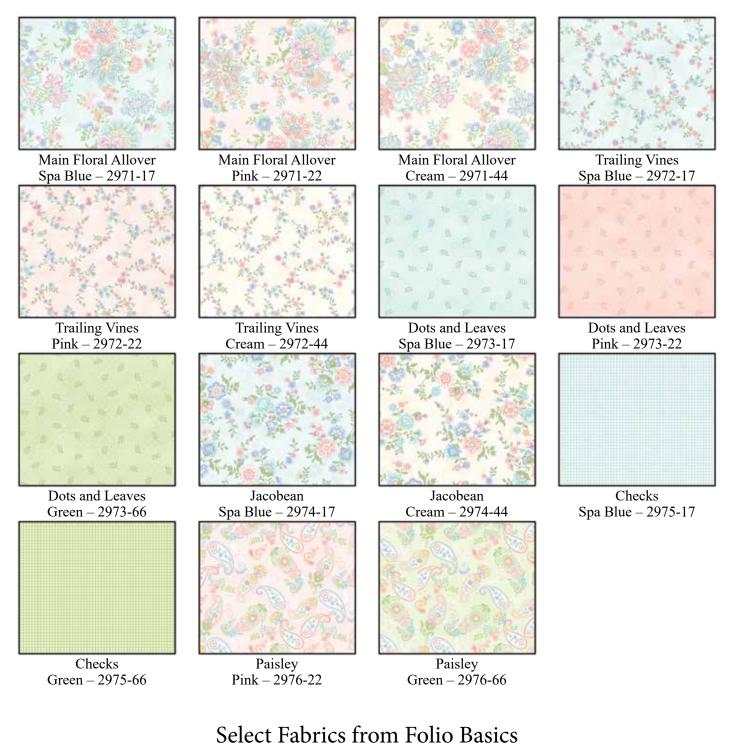

#### Materials

| Main Floral Allover - Pink (A)           | 2971-22                                                                                                                                                                                                                                                                                                                                                                              |
|------------------------------------------|--------------------------------------------------------------------------------------------------------------------------------------------------------------------------------------------------------------------------------------------------------------------------------------------------------------------------------------------------------------------------------------|
| Dots and Leaves - Green (B)              | 2973-66                                                                                                                                                                                                                                                                                                                                                                              |
| Folio - Powder Blue (C)                  | 7755-07                                                                                                                                                                                                                                                                                                                                                                              |
| Checks - Spa Blue (D)                    | 2075-17                                                                                                                                                                                                                                                                                                                                                                              |
| Trailing Vines - Pink (E)                | 2972-22                                                                                                                                                                                                                                                                                                                                                                              |
| Jacobean - Spa Blue (F)                  | 2974-17                                                                                                                                                                                                                                                                                                                                                                              |
| Folio - Blush (G)                        | 7755-02                                                                                                                                                                                                                                                                                                                                                                              |
| Checks - Green (H)                       | 2975-66                                                                                                                                                                                                                                                                                                                                                                              |
| Dots and Leaves - Spa Blue (I)           | 2973-17                                                                                                                                                                                                                                                                                                                                                                              |
| Dots and Leaves - Pink (J)               | 2973-22*                                                                                                                                                                                                                                                                                                                                                                             |
| Paisley - Pink (K)                       | 2976-22                                                                                                                                                                                                                                                                                                                                                                              |
| Folio - Celery (L)                       | 7755-06                                                                                                                                                                                                                                                                                                                                                                              |
| Trailing Vines - Spa Blue (M)            | 2972-17                                                                                                                                                                                                                                                                                                                                                                              |
| Folio - White on White (N)               | 7755-01                                                                                                                                                                                                                                                                                                                                                                              |
| Paisley - Green (O)                      | 2976-66                                                                                                                                                                                                                                                                                                                                                                              |
| Main Floral Allover - Spa Blue (Backing) |                                                                                                                                                                                                                                                                                                                                                                                      |
|                                          | Dots and Leaves - Green (B)<br>Folio - Powder Blue (C)<br>Checks - Spa Blue (D)<br>Trailing Vines - Pink (E)<br>Jacobean - Spa Blue (F)<br>Folio - Blush (G)<br>Checks - Green (H)<br>Dots and Leaves - Spa Blue (I)<br>Dots and Leaves - Pink (J)<br>Paisley - Pink (K)<br>Folio - Celery (L)<br>Trailing Vines - Spa Blue (M)<br>Folio - White on White (N)<br>Paisley - Green (O) |

#### From the Main Floral Allover - Pink (A), cut:

• (2) 3 <sup>7</sup>/<sub>8</sub>" x WOF strips. Sub-cut (20) 3 <sup>7</sup>/<sub>8</sub>" squares.

#### From the Dots and Leaves - Green (B), cut:

• (3) 2" x WOF strips. Sub-cut (30) 2" x 3 <sup>1</sup>/<sub>2</sub>" strips.

#### From the Folio - Powder Blue (C), cut:

• (2) 2" x WOF strips. Sub-cut (20) 2" x 3 <sup>1</sup>/<sub>2</sub>" strips.

#### From the Checks - Spa Blue (D), cut:

• (2) 2" x WOF strips. Sub-cut (20) 2" x 3 <sup>1</sup>/<sub>2</sub>" strips.

#### From the Trailing Vines - Pink (E), cut:

• (2) 2" x WOF strips. Sub-cut (20) 2" x 3 <sup>1</sup>/<sub>2</sub>" strips.

**From the Jacobean - Spa Blue (F), cut:** • (3) 2" x WOF strips. Sub-cut (30) 2" x 3 <sup>1</sup>/<sub>2</sub>" strips.

**From the Folio - Blush (G), cut:** • (2) 2" x WOF strips. Sub-cut (20) 2" x 3 <sup>1</sup>/<sub>2</sub>" strips.

**From the Checks - Green (H), cut:** • (2) 2" x WOF strips. Sub-cut (20) 2" x 3 <sup>1</sup>/<sub>2</sub>" strips.

**From the Dots and Leaves - Spa Blue (I), cut:** • (3) 2" x WOF strips. Sub-cut (30) 2" x 3 <sup>1</sup>/<sub>2</sub>" strips.

#### From the Dots and Leaves - Pink (J), cut:

(2) 2" x WOF strips. Sub-cut (20) 2" x 3 <sup>1</sup>/<sub>2</sub>" strips.
(6) 2 <sup>1</sup>/<sub>2</sub>" x WOF strips for the binding.

#### From the Paisley - Pink (K), cut:

• (2) 2" x WOF strips. Sub-cut (20) 2" x 3 <sup>1</sup>/<sub>2</sub>" strips.

Page 3

#### From the Folio - Celery (L), cut:

• (1) 2" x WOF strip. Sub-cut (10) 2" x 3 <sup>1</sup>/<sub>2</sub>" strips.

#### From the Trailing Vines - Spa Blue (M), cut:

- (7) 2" x WOF strips. Sub-cut (80) 2" x 3 <sup>1</sup>/<sub>2</sub>" strips.
- (14) 2" x WOF strips. Sub-cut (40) 2" x 12 <sup>1</sup>/<sub>2</sub>" strips.
- (3) 2" x WOF strips. Sew the strips together end to end with diagonal seams and cut (2) 2" x 60 <sup>1</sup>/<sub>2</sub>" strips.
- (3) 2" x WOF strips. Sew the strips together end to end with diagonal seams and cut (2) 2" x 51 <sup>1</sup>/<sub>2</sub>" strips.

#### From the Folio - White on White (N), cut:

- (4) 3 <sup>7</sup>/<sub>8</sub>" x WOF strips. Sub-cut (40) 3 <sup>7</sup>/<sub>8</sub>" squares.
- (23) 2" x WOF strips. Sub-cut (480) 2" squares.

#### From the Paisley - Green (O), cut:

• (2) 3 <sup>7</sup>/<sub>8</sub>" x WOF strips. Sub-cut (20) 3 <sup>7</sup>/<sub>8</sub>" squares.