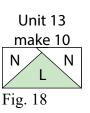

8. Repeat Step 7 and refer to Figures 20-22 for component identification, placement and orientation to make (10) Unit 15 squares, (10) Unit 16 squares and (10) Unit 17 squares.

9. Sew together (1) Unit 1 square, (1) 2" x 3 <sup>1</sup>/<sub>2</sub>" Fabric M strip, (1) Unit 14 square, (1) 2" x 3  $\frac{1}{2}$ " Fabric M strip and (1) Unit 1 square, in that order from left to right, to make Row One (Fig. 23).