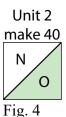

2. Repeat Step 1 and refer to Figure 4 for fabric identification and placement to make (40) Unit 2 squares.